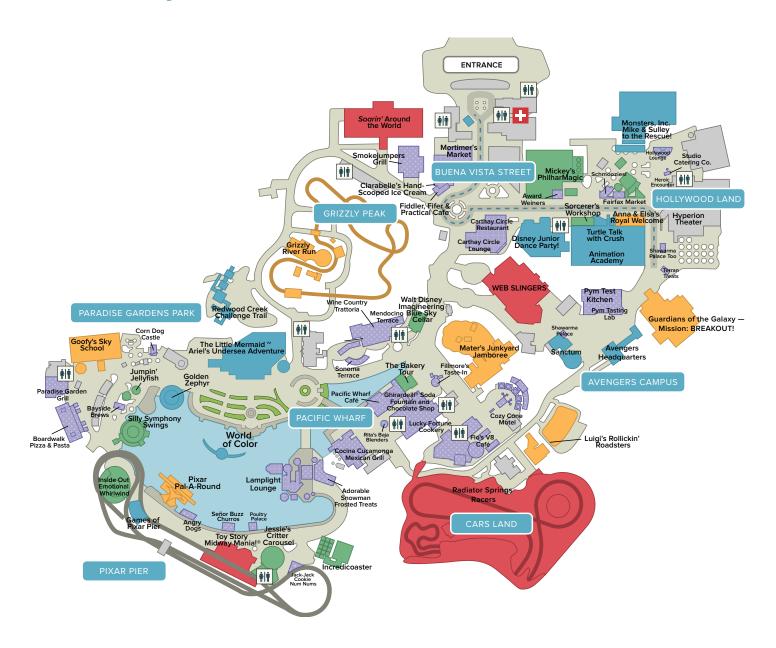

## Disney California Adventure® Park 2-DAY HOPPER PLAN MAP

### Disneyland® Resort 2-Day Park Hopper Plan

We've created this two-day park hopper plan so you can experience the most popular attractions with the lowest waits, in addition to minimizing your trek around the parks. This plan assumes you are starting within the first hour of park opening and includes an evening in each park to enjoy the nighttime entertainment. We've also noted which attractions are offered with Disney Genie+ service or as individual Lightning Lane selections. If you opt to use these services, our park plan maps may give you a better idea of how to jump back into this list based on your location and our recommended time to visit.

#### Day 2

- 21. Ride Toy Story Midway Mania! Attraction
- 22. Ride Incredicoaster® 48"
- 23. Ride Luigi's Rollickin' Roadsters® Attraction 32"
- 24. Ride Mater's Junkyard Jamboree® Attraction 32"
- 25. Ride Guardians of the Galaxy Mission: BREAKOUT! - 40"
- 26. Ride WEB SLINGERS: A Spider-Man Adventure
- 27. Ride Soarin' Around the World® Attraction 40"
- 28. Have lunch at Smokejumpers Grill or Pym Test Kitchen (while in Avengers Campus)
- 29. Hop over to Disneyland® Park
- 30. Ride Star Tours® The Adventures Continue 40" ●
- 31. Ride Buzz Lightyear Astro Blasters® Attraction