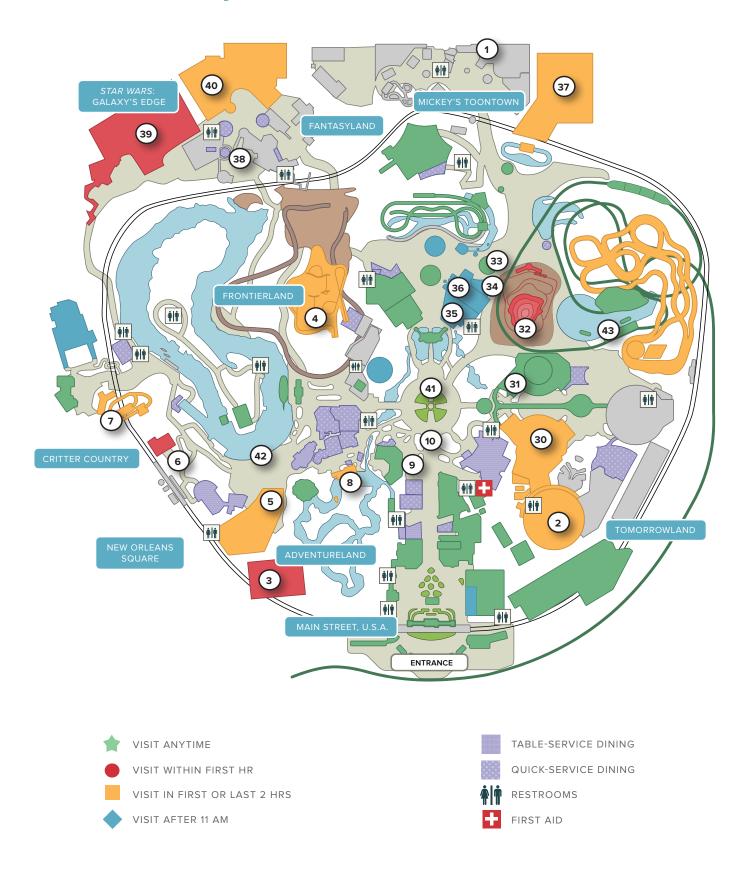

# Disneyland® Park 2-DAY PARK HOPPER PLAN MAP

#### Day 1

- Join virtual queue for Mickey & Minnie's Runaway Railway at 7 a.m. or 1 p.m. 🔷
- Ride Space Mountain® Attraction- 40"
- Ride Indiana Jones® Adventure Attraction 46"
- Ride Big Thunder Mountain Railroad® Attraction -40"
- Ride Pirates of the Caribbean® Attraction
- Ride Haunted Mansion® Attraction
- Ride Splash Mountain® Attraction 40" 7.
- Ride Jungle Cruise® Attraction
- Have lunch at Jolly Holiday Bakery Cafe
- 10. See character cavalcade
- 11. Hop over to Disney California Adventure® Park

- 12. Ride The Little Mermaid Ariel's Undersea Adventure
- 13. Ride Goofy's Sky School 42"
- 14. Ride Silly Symphony Swings® Attraction- 40"
- 15. Ride Grizzly River Run 42"
- 16. Visit Animation Academy
- 17. Ride Monsters, Inc. Mike & Sulley to the Rescue® Attraction
- 18. Have dinner at Pacific Wharf Cafe
- 19. Watch World of Color ONE (join the virtual queue at noon to watch the first show)
- 20. Ride Radiator Springs Racers® Attraction 40"

- 32. Ride Matterhorn Bobsleds® Attraction 42"
- 33. Ride Mad Tea Party
- 34. Ride Alice in Wonderland
- 35. Ride Peter Pan's Flight® Attraction
- 36. Ride Mr. Toad's Wild Ride® Attraction
- 37. Ride it's a small world® Attraction
- 38. Have dinner in Star Wars: Galaxy's Edge
- 39. Ride Star Wars: Rise of the Resistance 40"
- 40. Ride Millennium Falcon: Smugglers Run 38"
- 41. Watch Wondrous Journeys
- 42. Watch Fantasmic!® Nighttime Spectacular (2nd show)
- 43. Ride Finding Nemo Submarine Voyage® Attraction
- Available with Disney Genie+ service
- Individual Lightning Lane selection available for purchase