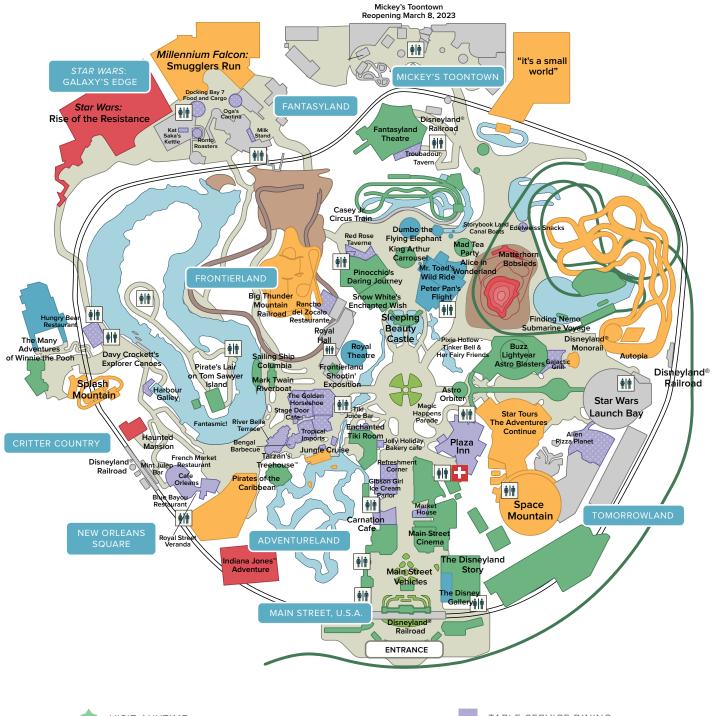

### Disneyland® Park GENERAL MAP

VISIT WITHIN FIRST HR

VISIT IN FIRST OR LAST 2 HRS

VISIT AFTER 11 AM

QUICK-SERVICE DINING

FIRST AID