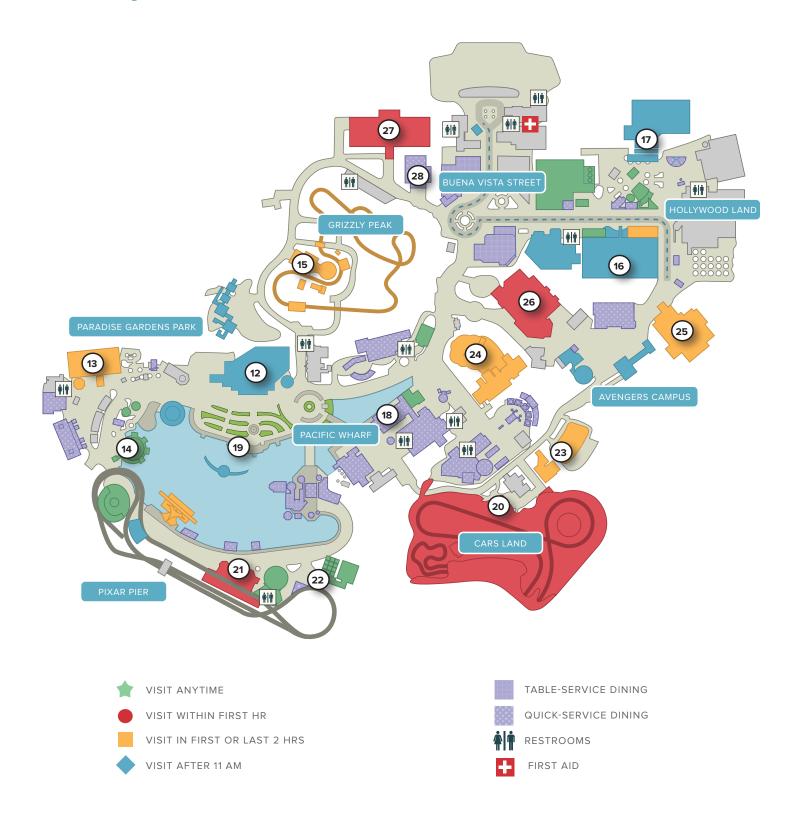

## Disney California Adventure® Park 2-DAY HOPPER PLAN MAP

#### Day 2

- 21. Ride Toy Story Midway Mania! Attraction
- 22. Ride Incredicoaster® 48"
- 23. Ride Luigi's Rollickin' Roadsters® Attraction 32"
- 24. Ride Mater's Junkyard Jamboree® Attraction 32"
- 25. Ride Guardians of the Galaxy Mission: BREAKOUT! - 40"
- 26. Ride WEB SLINGERS: A Spider-Man Adventure
- 27. Ride Soarin' Around the World® Attraction 40"
- 28. Have lunch at Smokejumpers Grill or Pym Test Kitchen (while in Avengers Campus)
- 29. Hop over to Disneyland® Park
- 30. Ride Star Tours® The Adventures Continue 40" ●
- 31. Ride Buzz Lightyear Astro Blasters® Attraction

- 32. Ride Matterhorn Bobsleds® Attraction 42"
- 33. Ride Mad Tea Party
- 34. Ride Alice in Wonderland
- 35. Ride Peter Pan's Flight® Attraction
- 36. Ride Mr. Toad's Wild Ride® Attraction
- 37. Ride it's a small world® Attraction
- 38. Have dinner in Star Wars: Galaxy's Edge
- 39. Ride Star Wars: Rise of the Resistance 40"
- 40. Ride Millennium Falcon: Smugglers Run 38"
- 41. Watch Wondrous Journeys
- 42. Watch Fantasmic!® Nighttime Spectacular (2nd show)
- 43. Ride Finding Nemo Submarine Voyage® Attraction
- Available with Disney Genie+ service
- Individual Lightning Lane selection available for purchase