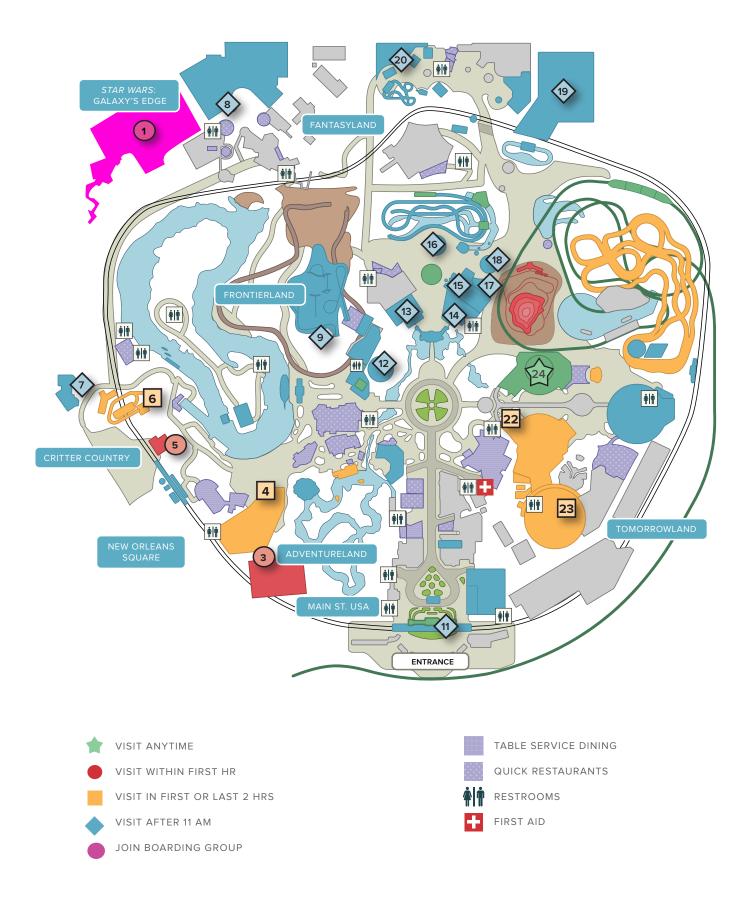

## **Disneyland<sup>®</sup>** 1-Day park plan map

| 1  | At 7 a.m., attempt to join a Boarding Group for Star Wars:                                                          |    | Meet Princesses in Fantasy Faire and Royal Theatre                              |
|----|---------------------------------------------------------------------------------------------------------------------|----|---------------------------------------------------------------------------------|
| _  | Rise of the Resistance (set an alarm for just before noon                                                           | 13 | Snow White's Enchanted Wish                                                     |
|    | for a second chance to join the virtual queue in case you<br>do not get one at 7 a.m. You'll need to break from the | 14 | Peter Pan's Flight                                                              |
|    | touring plan to make it to your Boarding Group)                                                                     |    | Mr. Toad's Wild Ride                                                            |
| 2  | Prep Mobile Orders for snacks and meals in advance                                                                  | 16 | Dumbo the Flying Elephant                                                       |
| 3  | Indiana Jones™ Adventure ©Disney/Lucasfilm Ltd 46"                                                                  | 17 | Alice in Wonderland                                                             |
| 4  | Pirates of the Caribbean                                                                                            | 18 | Mad Tea Party                                                                   |
| 5  | Haunted Mansion                                                                                                     | 19 | "it's a small world"                                                            |
| 6  | Splash Mountain - 40"                                                                                               | 20 | Mickey's Toontown                                                               |
|    | The Adventures of Winnie the Pooh                                                                                   | 21 | Have dinner 🍴                                                                   |
| 8  | Millennium Falcon: Smugglers Run - 38" (may save until                                                              | 22 | Star Tours - The Adventures Continue $\ensuremath{\mathbb{C}}$ Disney/Lucasfilm |
|    | before or after your Boarding Group fo Star Wars: Rise of                                                           |    | Ltd. © & TM Lucasfilm Ltd 40"                                                   |
|    | ne Resistance is called)                                                                                            | 23 | Space Mountain - 40"                                                            |
| 9  | Big Thunder Mountain Railroad - 40"                                                                                 | 24 | Buzz Lightyear Astro Blasters                                                   |
| 10 | Have lunch 🍴                                                                                                        | 25 | Mickey's Mix Magic                                                              |
| 11 | Meet Mickey and Friends at Main Street, U.S.A Train                                                                 |    |                                                                                 |