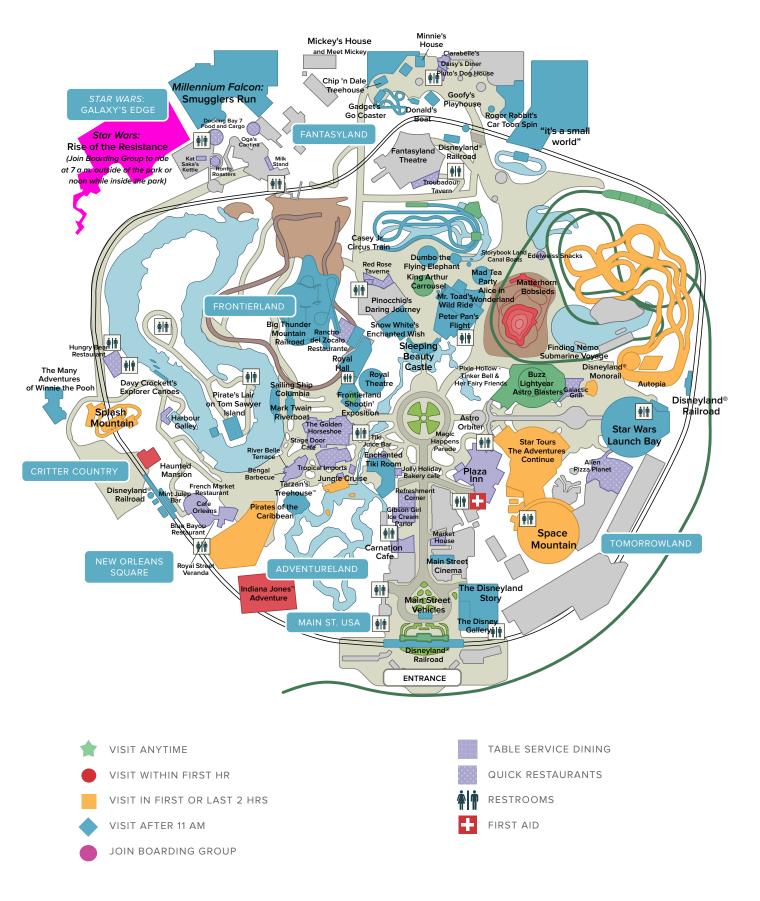

|
| 9  | Big Thunder Mountain Railroad - 40"                                                                                 | 24 | Buzz Lightyear Astro Blasters                                                   |
| 10 | Have lunch 🍴                                                                                                        | 25 | Mickey's Mix Magic                                                              |
| 11 | Meet Mickey and Friends at Main Street, U.S.A Train                                                                 |    |                                                                                 |

Station



## **Disneyland<sup>®</sup>** 1-Day park plan map



# **Disneyland**<sup>®</sup> General MAP



### FAMILY Packing List

| Do  | ocuments                     |                                               |   |                                        |
|-----|------------------------------|-----------------------------------------------|---|----------------------------------------|
|     | Park tickets                 | Copy of your tickets                          |   | Hotel confirmation number:             |
|     | MagicBands                   | Undercover Tourist order confirmation number: |   |                                        |
|     | Cash/Credit cards            |                                               |   | Other:                                 |
|     | Driver's license             |                                               |   |