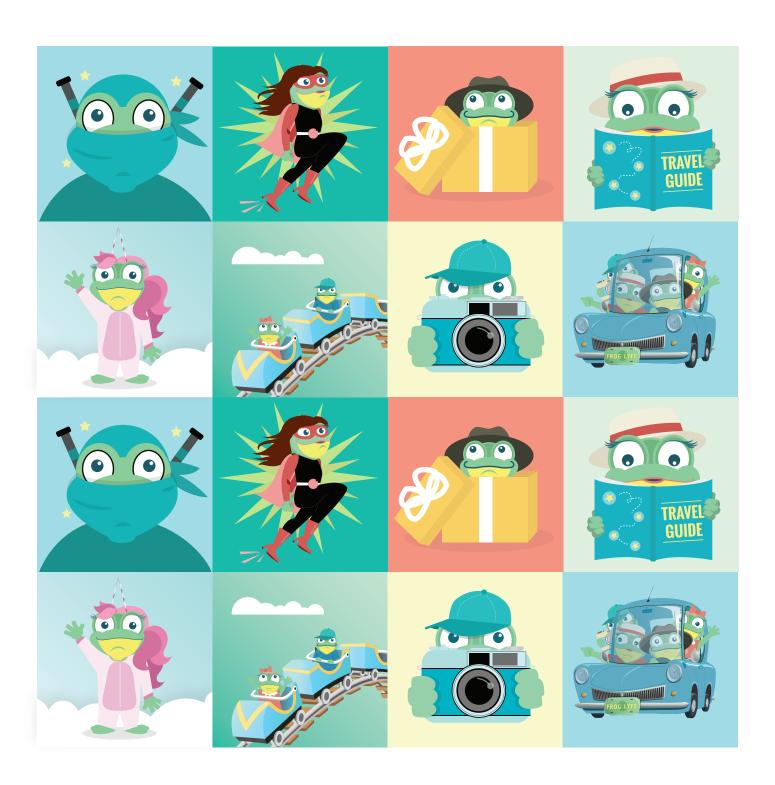

### **Matching Game**

Cut out the cards on thick cardstock and flip each over. Mix them up!

Try to match each frog with its double!