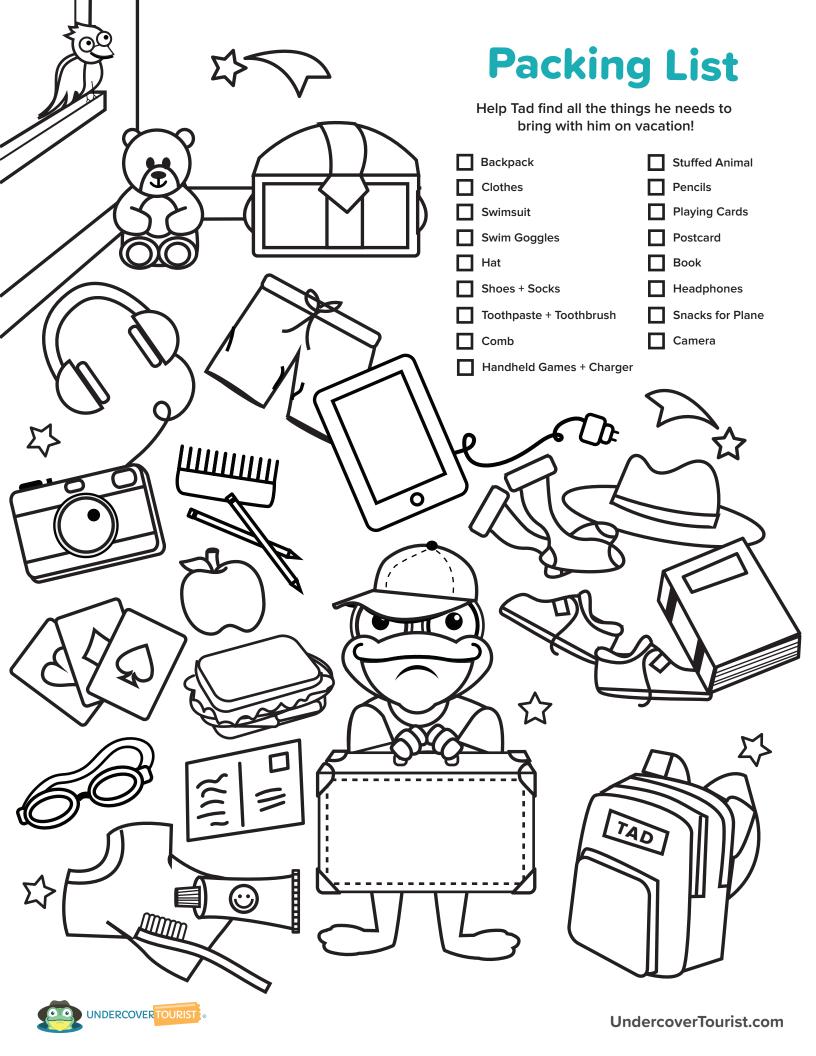

\_ D

YMEIKC \_\_\_ C\_\_ E\_\_

STEP 2: Copy the letters in the circles above and see where we're going...







### **What I'm Looking Forward To**

Fill in the blanks and check each item off after you've completed it!

|            | My Top 3 Rides              |  |
|------------|-----------------------------|--|
| <b>1</b> _ |                             |  |
| 2 _        |                             |  |
| 3 _        |                             |  |
|            | My Top 3 Things to Eat      |  |
| <b>1</b> – |                             |  |
| 2 _        |                             |  |
| 3 _        |                             |  |
|            | My Top 3 Characters to Meet |  |
| <b>1</b> – |                             |  |
| 2 _        |                             |  |



### **Word Search**

### Find these words!



Vacation Ticket Leap Magic Coaster Snacks Pool Parade

Rides Mouse Wizard Princess

Castle Hotel Slide



| S | Р | I | D | W | U | Е | Т | N | Z | Υ | T |
|---|---|---|---|---|---|---|---|---|---|---|---|
| L | N | Е | V | X | Т | F | Н | 0 | Т | Е | L |
| ı | Α | М | Α | G | I | С | R | V | Α | Т | Н |
| D | Н | 0 | С | L | В | 0 | G | I | L | S | R |
| Е | Т | R | Α | Р | L | Α | N | Е | J | Е | Р |
| В | Α | С | Т | M | Α | S | D | С | 0 | R | Α |
| 0 | L | F | I | K | Р | Т | Е | Н | Α | G | R |
| W | М | Р | 0 | 0 | L | Е | J | Е | F | R | Α |
| R | 0 | Α | N | F | В | R | I | D | Е | S | D |
| Т | I | С | K | Е | Т | Е | D | Р | N | I | Е |
| R | Р | J | Α | С | M | G | Е | R | В | S | Н |
| Н | Ε | Α | L | D | 0 | Н | М | I | R | Т |