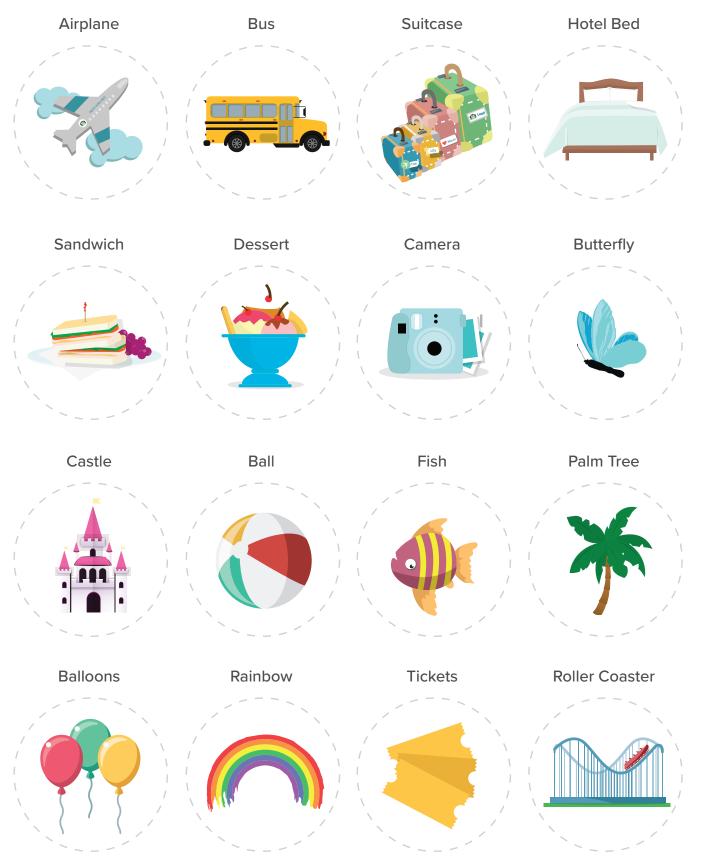

### **Scavenger Hunt**

Find these objects on your trip and circle each one you find.

Competition Mode: Play with friends to see who has the most objects at the end of the trip!