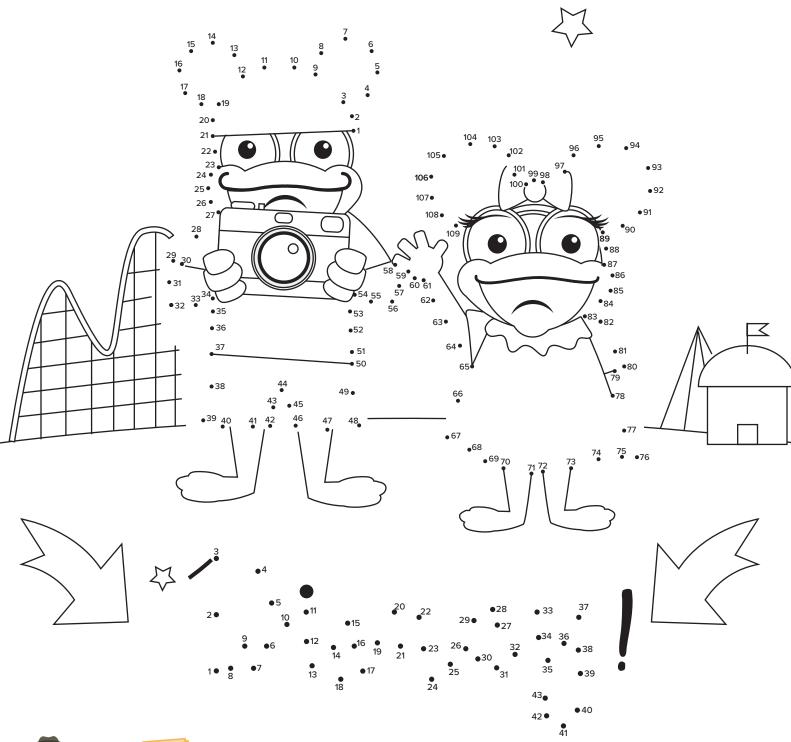

| I | L | S | R |
| Е | Т | R | Α | Р | L | Α | N | Е | J | Е | Р |
| В | Α | С | Т | M | Α | S | D | С | 0 | R | Α |
| 0 | L | F | I | K | Р | Т | Е | Н | Α | G | R |
| W | М | Р | 0 | 0 | L | Е | J | Е | F | R | Α |
| R | 0 | Α | N | F | В | R | I | D | Е | S | D |
| Т | I | С | K | Е | Т | Е | D | Р | N | I | Е |
| R | Р | J | Α | С | M | G | Е | R | В | S | Н |
| Н | Ε | Α | L | D | 0 | Н | М | I | R | Т | Q |
| Р | N | Q | U | G | U | X | K | N | Н | I | Р |
| ı | X | R | V | Е | S | N | Α | С | K | S | U |
| С | Α | S | Т | L | Е | Р | L | Е | Α | Р | L |
| Е | I | W | Α | Н | В | Е | I | S | F | 0 | N |
| F | W | I | Z | А | R | D | J | S | Α | V | М |

## **Airplane Maze**

Lead Leap to the theme park!











### **Connect the Dots**

Connect the dots and color in the frogs!



### **Vacation Mad Libs**

Fill in the blanks to create your own adventure.

| It was a                |                          |                    |
|-------------------------|--------------------------|--------------------|
| I was already in a      |                          | nood. Suddenly     |
| my parents burst int    | to the                   |                    |
| "We're going to         | ur favorite theme park   | I felt             |
| and                     | a feeling or mood        | I went and         |
| packed my               |                          | vay. I made sure   |
| not to forget my        | noun                     | We were almost     |
| out the door when       | person you know          | yelled, "OH NO!    |
| We need tosomething you | ou do eve